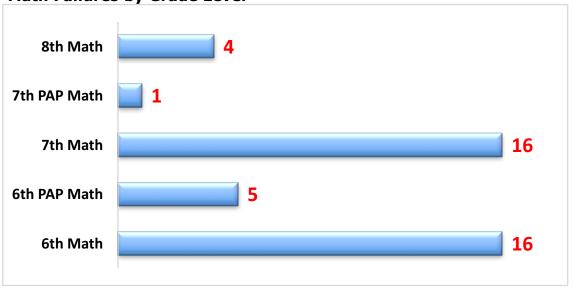

0     |  |  |  |
| 2013-2014                      |     | 1   | 1   | 2     |  |  |  |
| 2012-2013                      |     |     |     | 0     |  |  |  |
| 2012-2011                      |     |     |     | 0     |  |  |  |

## 2nd Six Weeks Dashboard- 2016-2017

| ercentag | ge Present | 6th   | 7th   | 8th   | Average |
|----------|------------|-------|-------|-------|---------|
|          | 2016-2017  | 97.7% | 96.9% | 97.2% | 97.3%   |
|          | 2015-2016  | 97.9% | 97.3% | 97.2% | 97.5%   |
|          | 2014-2015  | 97.5% | 97.6% | 96.8% | 97.3%   |
|          | 2013-2014  | 97.6% | 97.5% | 97.2% | 97.4%   |
|          | 2012-2013  | 98.2% | 97.5% | 98.2% | 98.0%   |
|          | 2012-2011  | 97.6% | 96.8% | 96.8% | 97.1%   |

# **English/Reading Failures by Grade Level**







# 2nd Six Weeks Dashboard- 2016-2017

### **Science Failures by Grade Level**



### **Social Studies Failures by Grade Level**



**Elective Failures by Grade Level**