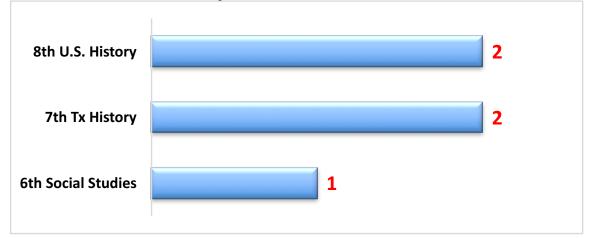

### **Social Studies Failures by Grade Level**

**Elective Failures by Grade Level** 