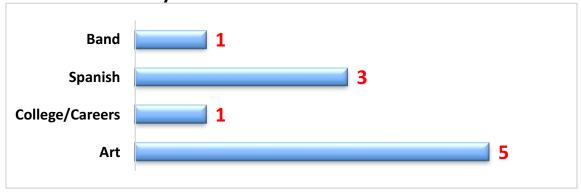

### **Social Studies Failures by Grade Level**

**Elective Failures by Grade Level** 