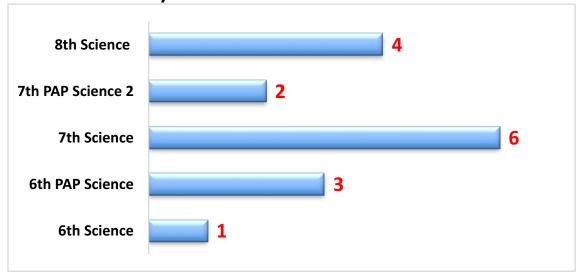

|  |
| 2012-2013                      |     |     |     | 0     |  |  |  |
| 2012-2011                      |     |     |     | 0     |  |  |  |

## 2nd Six Weeks Dashboard- 2016-2017

| ercentag | ge Present | 6th   | 7th   | 8th   | Average |
|----------|------------|-------|-------|-------|---------|
|          | 2016-2017  | 97.7% | 96.9% | 97.2% | 97.3%   |
|          | 2015-2016  | 97.9% | 97.3% | 97.2% | 97.5%   |
|          | 2014-2015  | 97.5% | 97.6% | 96.8% | 97.3%   |
|          | 2013-2014  | 97.6% | 97.5% | 97.2% | 97.4%   |
|          | 2012-2013  | 98.2% | 97.5% | 98.2% | 98.0%   |
|          | 2012-2011  | 97.6% | 96.8% | 96.8% | 97.1%   |

# **English/Reading Failures by Grade Level**







# 2nd Six Weeks Dashboard- 2016-2017

### **Science Failures by Grade Level**



### **Social Studies Failures by Grade Level**



**Elective Failures by Grade Level**