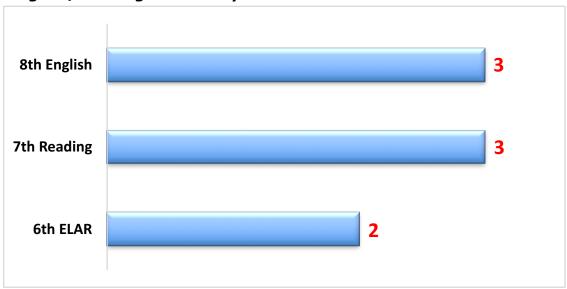

| 0     |  |  |  |
| 2013-2014                      |     | 1   | 1   | 2     |  |  |  |
| 2012-2013                      |     |     |     | 0     |  |  |  |
| 2012-2011                      |     |     |     | 0     |  |  |  |

## 2nd Six Weeks Dashboard- 2016-2017

| ercentag | ge Present | 6th   | 7th   | 8th   | Average |
|----------|------------|-------|-------|-------|---------|
|          | 2016-2017  | 97.7% | 96.9% | 97.2% | 97.3%   |
|          | 2015-2016  | 97.9% | 97.3% | 97.2% | 97.5%   |
|          | 2014-2015  | 97.5% | 97.6% | 96.8% | 97.3%   |
|          | 2013-2014  | 97.6% | 97.5% | 97.2% | 97.4%   |
|          | 2012-2013  | 98.2% | 97.5% | 98.2% | 98.0%   |
|          | 2012-2011  | 97.6% | 96.8% | 96.8% | 97.1%   |

# **English/Reading Failures by Grade Level**







# 2nd Six Weeks Dashboard- 2016-2017

### **Science Failures by Grade Level**



### **Social Studies Failures by Grade Level**



**Elective Failures by Grade Level**